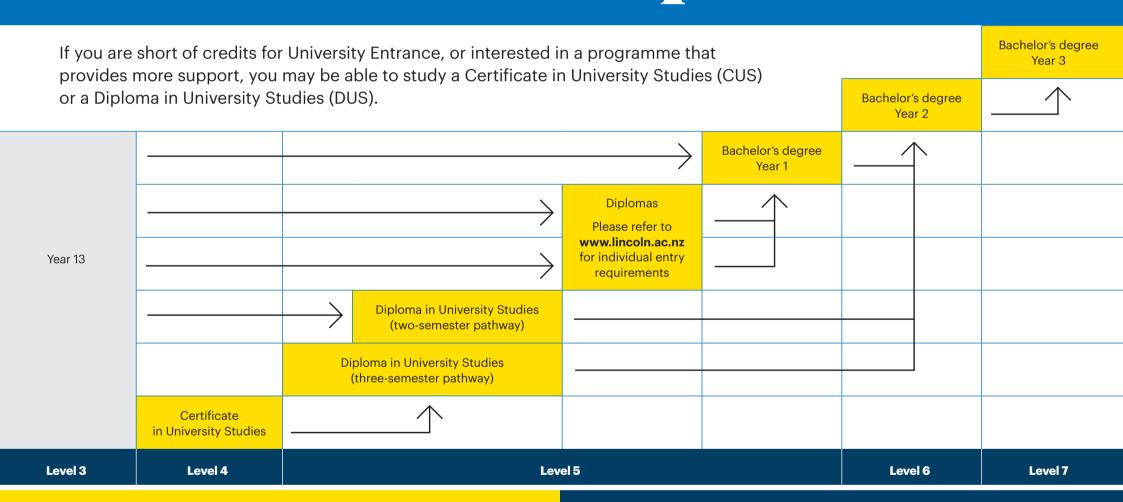

## It starts with a plan

To gain entry into a degree at Lincoln University, you are required to have obtained University Entrance.

No prerequisite subjects are required, however our best preparation table outlines the recommended subjects you should consider studying at NCEA Levels 1 to 3. It may also give you some idea of the areas you can study in if you have an interest in a particular subject.